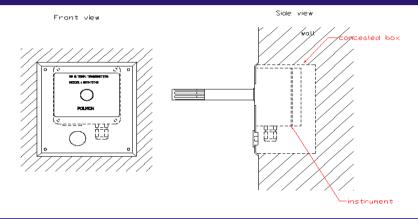

## Flush Mounting:

# Wall Mounting:

All Dimensions are in mm. Tolerance: ± 1 mm.

Note: \*\*Order compulsory for RHT70B-1-1 (Brick wall concealed Box)