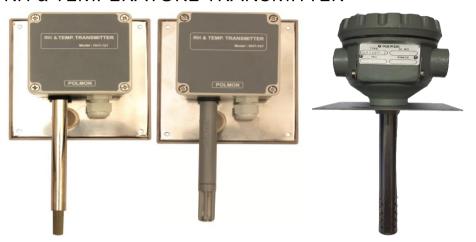

# **RH & TEMPERATURE TRANSMITTER**

## RHT-70T

Inbuilt Sensor

Temperature compensation for RH sensor

Fast RH response time

RH & Temperature transmitter (Model.No.RHT-70T) is designed to measure the physical parameters moisture content in the air (RH) and temperature and to transmit voltage/current signal to the process indicators or data loggers, which can help the user to monitor the RH & Temperature and to take necessary actions to maintain the room conditions as per the requirement or application. The following are the main application areas where transmitters play an important role

### Features

- Relative humidity & Temperature sensors on one module
- Inbuilt sensor
- Absolute accuracy ±2% of FSR @
   23°C for RH & ±0.3% of FSR for Temp
- Temperature compensation for RH sensor
- Ensures long term stability
- Fast RH response time
- 4-20mA/0-1V output for both %RH & Temperature