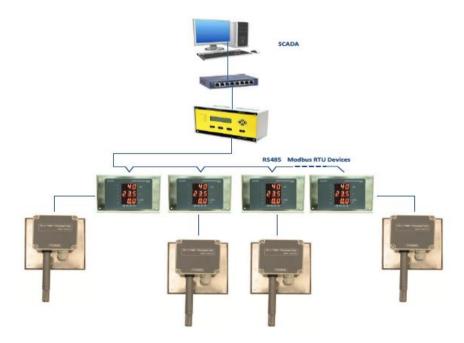

### **Applications**

- HVAC
- · Pharmaceutical industry
- Blood stations, pharmacies
- · Horticultural and cultivation of plants

**Network Architecture** 