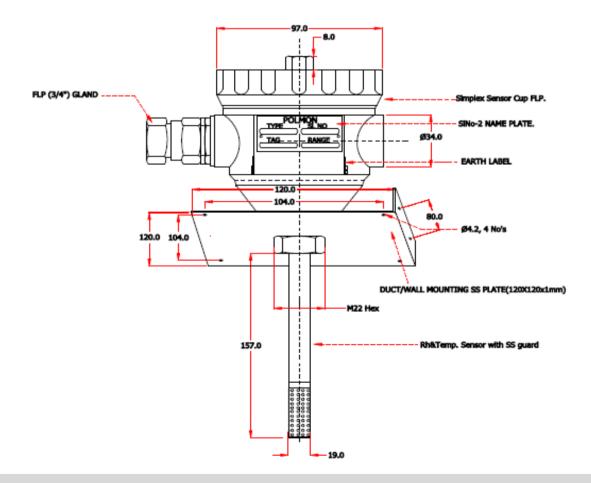

### **Duct Mounting:**

| Dower Cumply          |                                          |
|-----------------------|------------------------------------------|
| Power Supply          |                                          |
| Power supply          | 24VDC, 60mA                              |
| Physical              |                                          |
| Dimensions (LxWxH)    | 130x122x60mm                             |
| Weight                | 0.3 Kg (NFLP) / 1.2 Kg (FLP)             |
| Enclosure material    | ABS Plastic (NFLP)/Aluminium Alloy (FLP) |
| Sensor material       | ABS Plastic /SS304                       |
| Mounting              | Wall Mounting, Flush Mounting            |
| Environmental         |                                          |
| Operating Temperature | 10-60°C                                  |
| Humidity              | 10-95%RH, Non-Condensing                 |
| •                     | · ·                                      |