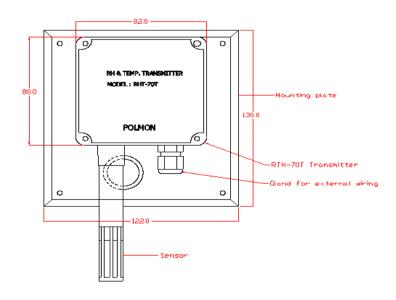

# Wall Mounting:

All Dimensions are in mm. Tolerance: ± 1 mm.

Note: \*\*Order compulsory for RHT70B-1-1 (Brick wall concealed Box)