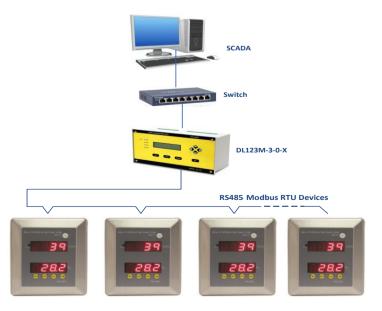

ve Humidity, Temperature and Dew point and display on provided inbuilt display as well transfers data to Data logger for data storage.

#### **Features**

- Inbuilt RHT sensor which avoids cable between Transmitter and Indicator
- OptoIsolated RS-485 Communication to transfer the data for storage
- Dual display for displaying RH and Temperature Individually
- Designed to mount on either Modular wall or RCC wall
- Process value violations display indication

- User selectable set limits for process value violations
- Inbuilt Buzzer to provide audible Process value violation
- Optional PLC Communication MODBUS protocol Interfacing
- Software Calibration

#### **Applications**

- HVAC
- · Pharmaceutical industry
- Blood Banks
- Horticulture
- Cultivation of plants

#### Network Architecture



#### Specifications Technical Display 0.39" 4 digit seven segment LED display Model No RHT71I-R-X Keypad Tactile keys No of Channel Power Supply 1/2 Input Type RH, Temperature Power supply 24VDC, 200mA RH: 0 -100%RH Physical Measurement Range Temp: 0 to 60°C MS & SS Enclosure Dimensions (LxWxH) 73X72X40mm RH:±2% for the range 10 to 90% and Weight 0.5Kg. (Approx.) ±3% for remaining Input Accuracy Temp:±0.4°C For the range 0.0 to Mounting Brick / Modular Wall mounting 60.0°C Environmental 10 - 60°C Operating Temperature RH:1% Resolution Temp:0.1 / 1°C Humidity 10-95%RH, Non-Condensing Communication RS485 MODBUS RTU Note: accessories are not included and order separately Response time Typically 12sec In built Buzzer provided to beep in set Buzzer vales violated condition with user configura