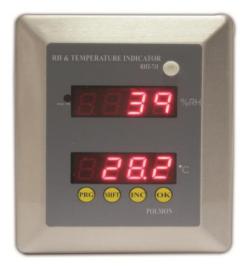

# RH & TEMPERATURE INDICATOR

RHT-71I

"RHT-711" is specially designed to meet requirements of Relative humidity and temperature measurement in Clean rooms and Process Industries.

It is designed as the most convenient user Instrument with respect to Process values display and programming modes.

The RHT-71I measures Relative Humidity, Temperature and Dew point and display on provided inbuilt display as well transfers data to Data logger for data storage.

#### **Features**

- Inbuilt RHT sensor which avoids cable between Transmitter and Indicator
- OptoIsolated RS-485 Communication to transfer the data for storage
- Dual display for displaying RH and Temperature Individually
- Designed to mount on either Modular wall or RCC wall
- Process value violations display indication