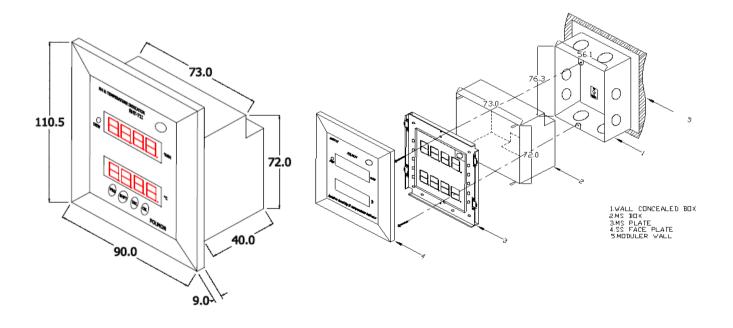

unting Brick / Modular Wall mounting 60.0°C Environmental 10 - 60°C Operating Temperature RH:1% Resolution Temp:0.1 / 1°C Humidity 10-95%RH, Non-Condensing Communication RS485 MODBUS RTU Note: accessories are not included and order separately Response time Typically 12sec In built Buzzer provided to beep in set Buzzer vales violated condition with user configurable snooze option

| Ordering Information for RHT71I |                |            |
|---------------------------------|----------------|------------|
| RHT71I                          | X              | X          |
| Model No.                       | Enclosure Type | Future Use |
| RHT711                          | R-NFLP         | X          |

### Mechanical Drawing for RHT-71I

## Installation Drawing for RHT-71I (Brick Wall)



Head Office: POLMON INSTRUMENTS PVT.LTD

(AN ISO 9001: 2015 Certified Company)
"POLMON HOUSE" Nizampet Road, Kukatpally, Hyderabad–500085

Ph No: 040-23053046, 23057308