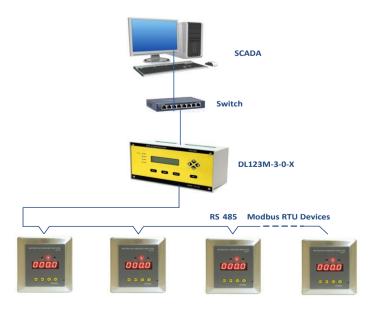

# DIFFERENTIAL PRESSURE TRANSMITTER/INDICATOR

DPT52





"DPT52" is specially designed to measure Differential pressure and transmit digital data or 4-20mA to Indicators or Data loggers, which enables to monitor the DP and to take necessary actions to maintain the room conditions as per the requirement or application.

#### **Features**

- 4-20mA/Relay/RS485/(RS485+Relay) / Dual 4-20mA Output
- MODBUS RTU communication Protocol
- Inbuilt Digital Differential Pressure Sensor
- Test & Calibration certificate traceable to National Standards

#### **Applications**

- Pharmaceutical industry
- Blood Banks
- Horticulture
- HVAC

### **Network Architecture**



## Specifications

| Technical                   | <u></u>                                                                                                |                                              |               |                      |                    |  |  |
|-----------------------------|--------------------------------------------------------------------------------------------------------|----------------------------------------------|---------------|----------------------|--------------------|--|--|
| Model NO                    | DPT52-R-1-X-X                                                                                          | DPT52-R-2-X-X                                | DPT52-R-3-X-X | DPT52-R-4-X-X        | DPT52-R-5-X-X      |  |  |
| No .of Units