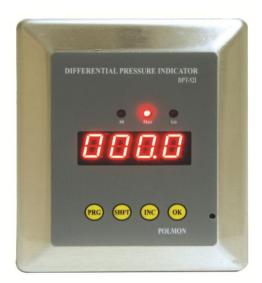

# DIFFERENTIAL PRESSURE TRANSMITTER/INDICATOR

DPT52

"DPT52" is specially designed to measure Differential pressure and transmit digital data or 4-20mA to Indicators or Data loggers, which enables to monitor the DP and to take necessary actions to maintain the room conditions as per the requirement or application.

#### **Features**

- 4-20mA/Relay/RS485/(RS485+Relay) / Dual 4-20mA Output
- MODBUS RTU communication Protocol
- Inbuilt Digital Differential Pressure Sensor
- Test & Calibration certificate traceable to National Standards