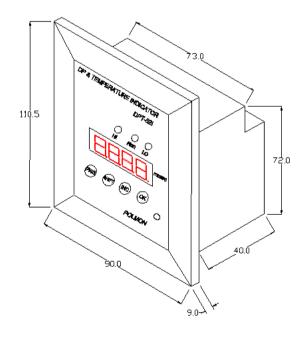

### MECHANICAL DRAWING OF DPT52-R-X-X-X

Head Office: POLMON INSTRUMENTS PVT.LTD
(AN ISO 9001: 2015 Certified Company)
"POLMON HOUSE" Nizampet Road, Kukatpally, Hyderabad-500085
Ph No: 040-23053046, 23057308
e-mall: polmon@polmon.com URL: www.polmon.com