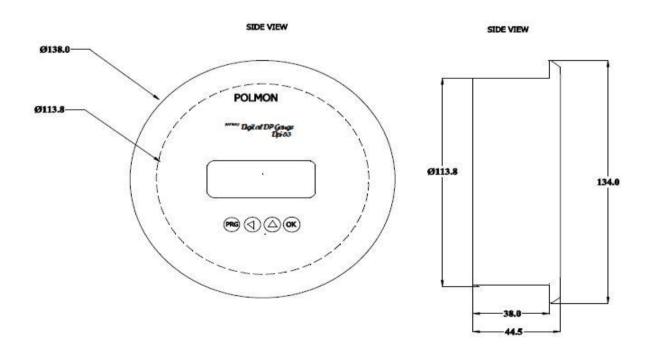

## Mechanical Drawing for DPI-53

Applications

- HVAC
- Pharmaceutical industry
- Blood Banks
- Horticulture

| Specifications  |                                                                                              |                       |                                                                |  |
|-----------------|----------------------------------------------------------------------------------------------|-----------------------|----------------------------------------------------------------|--|
| Technical       |                                                                                              | Power Supply          |                                                                |  |
| Model No        | DPI-53-X-X                                                                                   | Power supply          | 4*1.5V, AA Dura Cell                                           |  |
| Measuring Range | Programmable from $\pm$ 99.9mmWc, $\pm$ 1000Pa                                               | Physical              |                                                                |  |
|                 |                                                                                              | Enclosure             | Circular Flush Mount                                           |  |
| Input Accuracy  | $\pm 1.5\%$ of Reading $\pm 3$ counts for $\pm 25.4$ mmWC and $\pm 1.5\%$ FSD for remaining. | Dimensions            | Face Dia. 134 mm, Mounting Dia.<br>114mm, Depth 40mm (Approx.) |  |
|                 |                                                                                              | Weight                | 1.5Kg. (Approx.)                                               |  |
| Resolution      | 0.1 mmWC/ 1Pa                                                                                | Mounting              | Modular Wall / Brick Wall                                      |  |
| Filter Constant | 1 Sec to 25 sec Programmable                                                                 | Environmental         |                                                                |  |
| Keypad          | Tactile Keys                                                                                 | Operating Temperature | 10 - 60°C                                                      |  |
| Calibration     | Zero & Span through keypad                                                                   | Humidity              | 10-95%RH, Non-Condensing                                       |  |