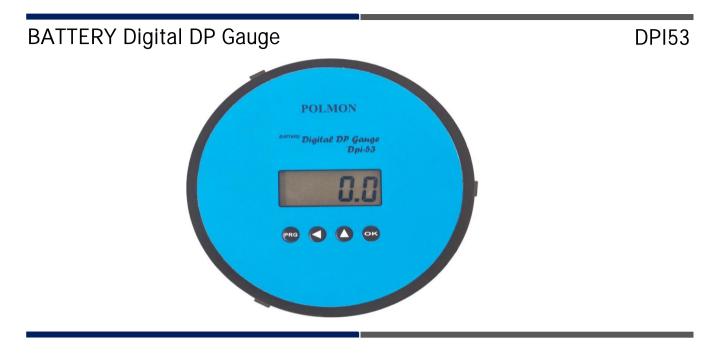

Digital DP Gauge (Model.No.DPI-53) is designed to measure difference between two pressures in Clean Rooms replacing the conventional Analog Gauge to eliminate the inherent problems. Operates with AA, Duracell, 1.5V, 4 No's batteries and a minimum of 18 Months Battery life with 1 Sec update Rate

Features

- Direct Plug in Replacement to Analog Gauges with Digital Display
- Works with AA, 1.5V, 4No's Duracell batteries
- Assured Minimum 18 Months battery Life
- Eliminate Position sensitiveness
- Ensures long-term stability
- Optional Clean Room compatible SS Flush Mountable Faceplate
- Programmable filter Constant
- Temperature compensated DP Measurement
- Software Calibration