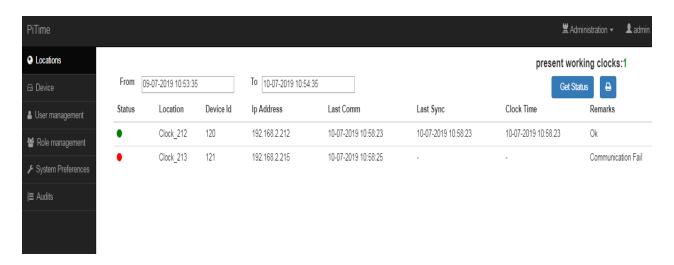

# PiTiME-Clock Health Monitoring Software



PiTiME is the latest offering from Polmon for monitoring health status of Clocks. PiTiME securely logs the data from clocks, stores in the inbuilt historian, and makes the data available over the web. Comprehensive Audit Trails allow GxP events to be captured and reviewed by exception.

#### **Features**

- Web based architecture. This eliminates the need for installing client software on PC. PiTiME can be accessed from any PC through a Chrome browser.
- a. Audit trail review
- b. Backups and restore
- c. User account deactivate
- d. Access control Usermanagement

- Status indication for clock synchronization with NTP
- Online and offline data can be viewed.
- No limitation for the creation of users.



# Locations



#### **Devices**



"POLMON HOUSE" Nizampet Road, Kukatpally, Hyderabad-500085

Ph No: 040-23053046, 23057308

e-mail: polmon@polmon.com URL: www.polmon.com



## Reports



Page 3 of 4

## **Audit Logs**



Head Office: POLMON INSTRUMENTS PVT.LTD (AN ISO 9001: 2015 Certified Company)

"POLMONHOUSE" Nizampet Road, Kukatpally, Hyderabad-500085

Ph No: 040-23053046, 23057308