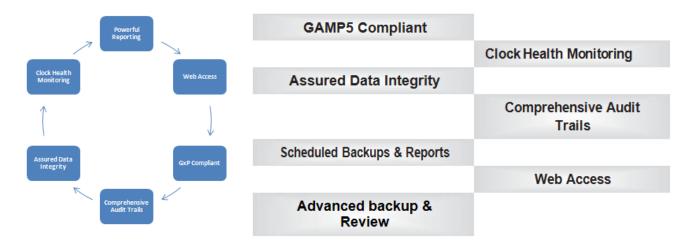

# PiTiME-Clock Health Monitoring Software

PiTiME is the latest offering from Polmon for monitoring health status of Clocks. PiTiME securely logs the data from clocks, stores in the inbuilt historian, and makes the data available over the web. Comprehensive Audit Trails allow GxP events to be captured and reviewed by exception.

#### **Features**

- Web based architecture. This eliminates the need for installing client software on PC. PiTiME can be accessed from any PC through a Chrome browser.
- a. Audit trail review
- b. Backups and restore
- c. User account deactivate
- d. Access control Usermanagement

- Status indication for clock synchronization with NTP
- Online and offline data can be viewed.
- No limitation for the creation of users.