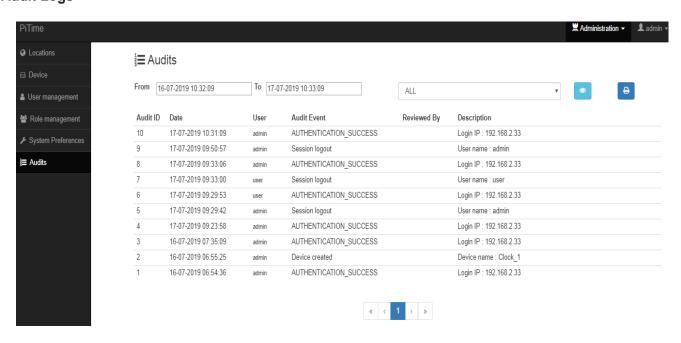

## **Audit Logs**

Head Office: POLMON INSTRUMENTS PVT.LTD (AN ISO 9001: 2015 Certified Company)

"POLMONHOUSE" Nizampet Road, Kukatpally, Hyderabad-500085

Ph No: 040-23053046, 23057308