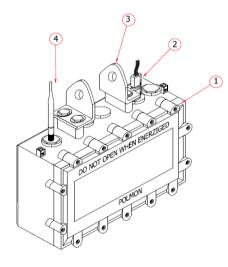

### INSTALLATION OF TM682S-F-2-X

- 1. TM682S-F-2-X ENCLOSURE
- GLAND FOR POWER CABLE
- TM684S-F-2-X HANGING FRAME
- RF ENTENNA

Head Office: POLMON INSTRUMENTS PVT.LTD
(AN ISO 9001: 2015 Certified Company)
"POLMON HOUSE" Nizampet Road, Kukatpally, Hyderabad-500085
Ph No: 040-23053046, 23057308, 23055970, 23057642