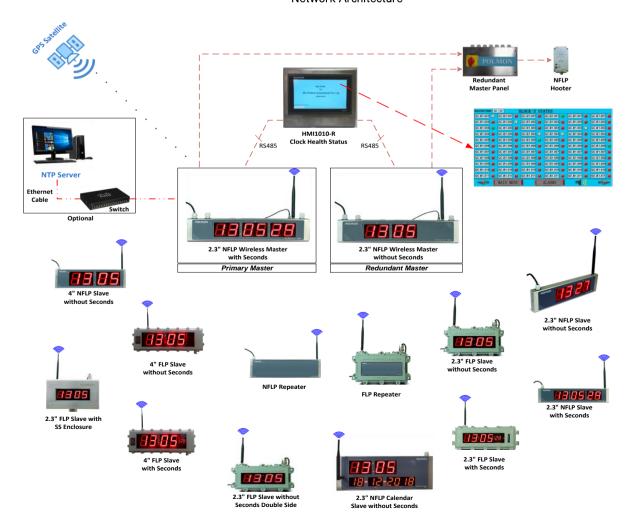

TM682S-F series clocks are designed for Ex-Zones. Clocks synchronized with master clock on RF network. Even if RF network fails they operate with inbuilt real time clock.

The clocks are designed for Pharma room applications with Flameproof Enclosure.

#### Features

- Synchronization with Master clock
- Work in stand alone mode in case of network
   failure.
- Bright, flicker free seven segments LED display
- Dual Side Display
- Displays time in HH:MM Format
- Best suited for clean room application for EX-Zone IIA, IIB
- Tracking of clock health condition in HMI
- Indication of network failure with blinking display time
- 2.3" display visible up to 100 feet

#### Applications

- Pharmaceutical industry
- Ware House
- Factory
- Office
- Canteen
- Colleges etc

#### Network Architecture



# Specifications Technical Model No TM682S-F-2-X

| 1110001110           | 11110020 1 2 /                                                               |  |
|----------------------|------------------------------------------------------------------------------|--|
| Display              | 2.3"Seven Segment LED<br>Display(RED)(Dual Side Display)                     |  |
| Time Format          | HH:MM (24Hrs)                                                                |  |
| Accuracy             | In Synchronization: Shows Master<br>Clock Time<br>Stand-alone: ±2.0 min/year |  |
| Communication        | RF Wireless                                                                  |  |
| Time Synchronization | Every one minute                                                             |  |