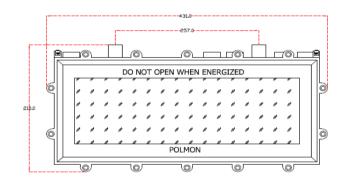

|                 |              |  |
|---------------------------------|------------------------|-----------------|--------------|--|
| TM682S                          | X                      | X               | X            |  |
| Model No                        | External Enclosure     | Display type    | Relay Output |  |
| TM682S                          | R – NFLP SS Wall Mount | 1 – Single Side | X – No       |  |
|                                 | F – FLP                | 2 – Double Side | 1 – Yes      |  |
|                                 | M – NFLP Flush Mount   |                 |              |  |
|                                 | C – FLP IIC            |                 |              |  |

#### MECHANICAL DRAWING OF TM682S-F-2-X

Cable Glands

Cable Specifications





### INSTALLATION OF TM682S-F-2-X



- 1. TM682S-F-2-X ENCLOSURE
- GLAND FOR POWER CABLE
- TM684S-F-2-X HANGING FRAME
- RF ENTENNA

Head Office: POLMON INSTRUMENTS PVT.LTD
(AN ISO 9001: 2015 Certified Company)
"POLMON HOUSE" Nizampet Road, Kukatpally, Hyderabad-500085
Ph No: 040-23053046, 23057308, 23055970, 23057642

Customer Care: 040-23892920 Fax: 040 – 23055425 e-mail: polmon@polmon.com URL: www.polmon.com