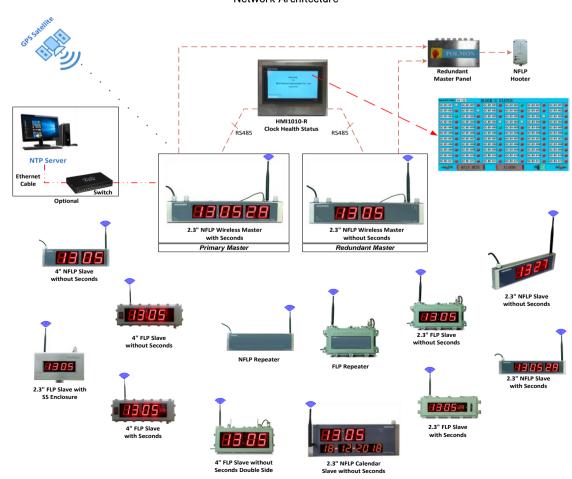

display the same real time whether in the office, factory, warehouse or canteen.

TM682S-R and TM692S-R series clocks are designed for Non-Ex Zones. Clocks synchronized with master clock on RF network. Even if RF network fails they operate with inbuilt real time clock.

#### Features

- · Synchronization with master clock
- Works in stand-alone mode in case of network
  failure
- Flicker-free Bright Seven Segment LED Display
- Displays time in HH:MM:SS / HH:MM Format
- Tracking of clock health condition in HMI
- Best suited for clean room applications of Ex-Zone IIA, IIB
- Indication of network failure with blinking display time
- 2.3" display visible up to 100 feet

### Applications

- · Pharmaceutical industry
- Ware House
- Factory
- .
- Canteen
- Colleges etc

## Network Architecture



#### **Specifications** Technical TM692S-R-1-X Model No TM682S-R-1-X 2.3" Seven Segment LED Display (Red) Display of time Time Format HH:MM (24Hrs) HH:MM:SS (24Hrs) In synchronization: Shows master clock time. Accuracy Stand-alone: + 2.0 min/year Communication RF Wireless Every one Minute Time Synchronization Power Supply 230V AC 50Hz, 10VA Input Supply RF Communication 865MHz to 867MHz Frequency Distance 1500 Meters Line of Sight Dipole Antenna type Antenna Fixing Instrument Plug type SMA end RF Power output +27dBm (500mWattt) Physical 360X100X25mm (Approx) 470x100x25mm (Approx) Dimension SS316 Enclosure material 1.5Kgs(Approx) Weight Wall Mounting Mounting Environmental Operating temperature 10-50°C 10 – 95% RH, Non-condensing Humidity

| Ordering Information for TM682S |