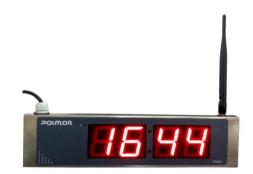

# Wireless Synchronized Digital Clock (2.3")

TM682S-R-1-X TM692S-R-1-X

The POLMON Wireless Synchronized Digital Clock System is a perfect solution for a wide range of applications where accurate, synchronized time is required. All clocks display the same real time whether in the office, factory, warehouse or canteen.

TM682S-R and TM692S-R series clocks are designed for Non-Ex Zones. Clocks synchronized with master clock on RF network. Even if RF network fails they operate with inbuilt real time clock.

#### **Specifications** Technical TM692S-R-1-X Model No TM682S-R-1-X 2.3" Seven Segment LED Display (Red) Display of time Time Format HH:MM (24Hrs) HH:MM:SS (24Hrs) In synchronization: Shows master clock time. Accuracy Stand-alone: + 2.0 min/year Communication RF Wireless Every one Minute Time Synchronization Power Supply 230V AC 50Hz, 10VA Input Supply RF Communication 865MHz to 867MHz Frequency Distance 1500 Meters Line of Sight Dipole Antenna type Antenna Fixing Instrument Plug type SMA end RF Power output +27dBm (500mWattt) Physical 360X100X25mm (Approx) 470x100x25mm (Approx) Dimension SS316 Enclosure material 1.5Kgs(Approx) Weight Wall Mounting Mounting Environmental Operating temperature 10-50°C 10 – 95% RH, Non-condensing Humidity