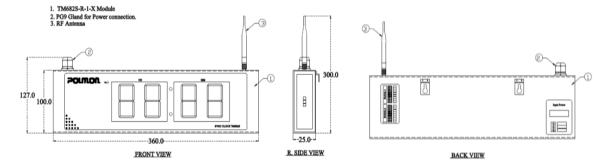

| C – FLP IIC            |                 |              |  |

| Ordering Information for TM692S |                        |                 |              |  |
|---------------------------------|------------------------|-----------------|--------------|--|
| TM692S                          | X                      | X               | X            |  |
| Model No                        | External Enclosure     | Display type    | Relay Output |  |
| TM692S                          | R – NFLP SS Wall Mount | 1 – Single Side | X – No       |  |
|                                 | F – FLP                | 2 – Double Side | 1 – Yes      |  |
|                                 | M – NFLP Flush Mount   |                 |              |  |

## MECHANICAL DRAWING OF TM682S-R-1-X



## MECHANICAL DRAWING OF TM692S-R-1-X