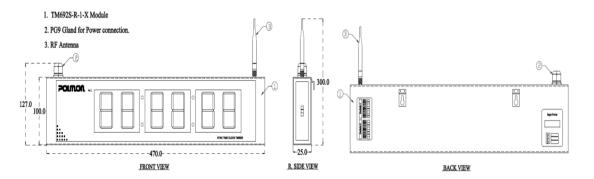

## MECHANICAL DRAWING OF TM692S-R-1-X

#### **Specifications** Technical TM692S-R-1-X Model No TM682S-R-1-X 2.3" Seven Segment LED Display (Red) Display of time Time Format HH:MM (24Hrs) HH:MM:SS (24Hrs) In synchronization: Shows master clock time. Accuracy Stand-alone: + 2.0 min/year Communication RF Wireless Every one Minute Time Synchronization Power Supply 230V AC 50Hz, 10VA Input Supply RF Communication 865MHz to 867MHz Frequency Distance 1500 Meters Line of Sight Dipole Antenna type Antenna Fixing Instrument Plug type SMA end RF Power output +27dBm (500mWattt) Physical 360X100X25mm (Approx) 470x100x25mm (Approx) Dimension SS316 Enclosure material 1.5Kgs(Approx) Weight Wall Mounting Mounting Environmental Operating temperature 10-50°C 10 – 95% RH, Non-condensing Humidity