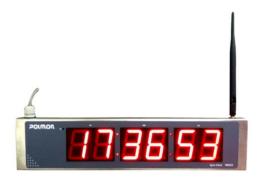

# Wireless Synchronized Digital Clock (2.3")

TM682S-R-1-X TM692S-R-1-X

The POLMON Wireless Synchronized Digital Clock System is a perfect solution for a wide range of applications where accurate, synchronized time is required. All clocks display the same real time whether in the office, factory, warehouse or canteen.

TM682S-R and TM692S-R series clocks are designed for Non-Ex Zones. Clocks synchronized with master clock on RF network. Even if RF network fails they operate with inbuilt real time clock.

#### **Specifications** Technical TM692S-R-1-X Model No TM682S-R-1-X 2.3" Seven Segment LED Display (Red) Display of time Time Format HH:MM (24Hrs) HH:MM:SS (24Hrs) In synchronization: Shows master clock time. Accuracy Stand-alone: + 2.0 min/year Communication RF Wireless Every one Minute Time Synchronization Power Supply 230V AC 50Hz, 10VA Input Supply RF Communication 865MHz to 867MHz Frequency Distance 1500 Meters Line of Sight Dipole Antenna type Antenna Fixing Instrument Plug type SMA end RF Power output +27dBm (500mWattt) Physical 360X100X25mm (Approx) 470x100x25mm (Approx) Dimension SS316 Enclosure material 1.5Kgs(Approx) Weight Wall Mounting Mounting Environmental Operating temperature 10-50°C 10 – 95% RH, Non-condensing Humidity