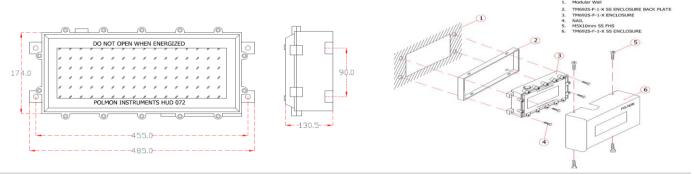

230V AC 50Hz, 10VA Input Supply

RF Communication

865MHz to 867MHz Frequency 1500 Meters Line of Sight Distance Antenna type Antenna Fixing Instrument Plug type SMA end

RF Power output Physical

Dimension 335X199X87mm (Approx) 485x174x130mm (Approx)

SS316 Enclosure material

3.5Kgs(Approx) Weight

+27dBm (500mWattt)

Mounting Wall Mounting

Environmental

Operating temperature 10-50°C

Humidity 10 - 95% RH, Non-condensing

| Ordering Information for TM682S |                        |                 |              |  |  |
|---------------------------------|------------------------|-----------------|--------------|--|--|
| TM682S                          | X                      | X               | X            |  |  |
| Model No                        | External Enclosure     | Display type    | Relay Output |  |  |
| TM682S                          | R – NFLP SS Wall Mount | 1 – Single Side | X – No       |  |  |
|                                 | F – FLP                | 2 – Double Side | 1 – Yes      |  |  |
|                                 | M – NFLP Flush Mount   |                 |              |  |  |
|                                 | C – FLP IIC            |                 |              |  |  |

## MECHANICAL DRAWING OF TM682S-F-1-X