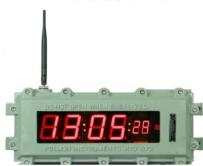

# Wireless Synchronized Digital Clock (Single Side) (2.3")

TM682S-F-1-X TM692S-F-1-X

The POLMON Wireless Synchronized Digital Clock System is a perfect solution for a wide range of applications where accurate, synchronized time is required. All clocks display the same real time, whether in the office, factory, warehouse or canteen.

TM682S-F and TM692S-F series clocks are designed for Ex-Zones. Clocks synchronized with master clock on RF network. Even if RF network failure they operate with inbuilt real time clock.

The clocks are designed for pharmacy room applications with Flameproof Enclosure.

## Specifications

| Technical            |                                                                          |                                                       |  |
|----------------------|--------------------------------------------------------------------------|-------------------------------------------------------|--|
| Model No             | TM682S-F-1-X                                                             | TM692S-F-1-X                                          |  |
| Display of time      | 2.3" Seven Segment LED Display (Red)                                     | 2.3" Seven Segment LED Display (Red) for hrs and mins |  |
| Display of time      |                                                                          | 1" Seven Segment LED Display (Red) for secs           |  |
| Time Format          | HH:MM (24Hrs)                                                            | HH:MM:SS (24Hrs)                                      |  |
| Accuracy             | In synchronization: Shows master clock time. Stand-alone: + 2.0 min/year |                                                       |  |
| Communication        | RF Wireless                                                              |                                                       |  |
| Time Synchronization | Every one Minute                                                         |                                                       |  |
| Power Supply         |                                                                          |                                                       |  |