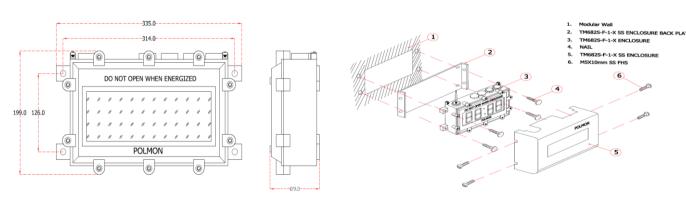

|              |  |  |

8Kgs(Approx)

| Ordering Information for TM692S |                        |                 |              |  |  |  |
|---------------------------------|------------------------|-----------------|--------------|--|--|--|
| TM692S                          | X                      | X               | X            |  |  |  |
| Model No                        | External Enclosure     | Display type    | Relay Output |  |  |  |
| TM692S                          | R – NFLP SS Wall Mount | 1 – Single Side | X – No       |  |  |  |
|                                 | F – FLP                | 2 – Double Side | 1 – Yes      |  |  |  |
|                                 | M – NFLP Flush Mount   |                 |              |  |  |  |

## MECHANICAL DRAWING OF TM682S-F-1-X



#### MECHANICAL DRAWING OF TM692S-F-1-X