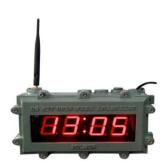

# Wireless Synchronized Digital Clock (Single Side) (2.3")

TM682S-F-1-X TM692S-F-1-X

The POLMON Wireless Synchronized Digital Clock System is a perfect solution for a wide range of applications where accurate, synchronized time is required. All clocks display the same real time, whether in the office, factory, warehouse or canteen.

TM682S-F and TM692S-F series clocks are designed for Ex-Zones. Clocks synchronized with master clock on RF network. Even if RF network failure they operate with inbuilt real time clock.

The clocks are designed for pharmacy room applications with Flameproof Enclosure.

## Specifications

| Technical            |                                                                          |                                                       |  |
|----------------------|--------------------------------------------------------------------------|-------------------------------------------------------|--|
| Model No             | TM682S-F-1-X                                                             | TM692S-F-1-X                                          |  |
| Display of time      | 2.3" Seven Segment LED Display (Red)                                     | 2.3" Seven Segment LED Display (Red) for hrs and mins |  |
| Display of time      |                                                                          | 1" Seven Segment LED Display (Red) for secs           |  |
| Time Format          | HH:MM (24Hrs)                                                            | HH:MM:SS (24Hrs)                                      |  |
| Accuracy             | In synchronization: Shows master clock time. Stand-alone: + 2.0 min/year |                                                       |  |
| Communication        | RF Wireless                                                              |                                                       |  |
| Time Synchronization | Every one Minute                                                         |                                                       |  |
| Power Supply         |                                                                          |                                                       |  |