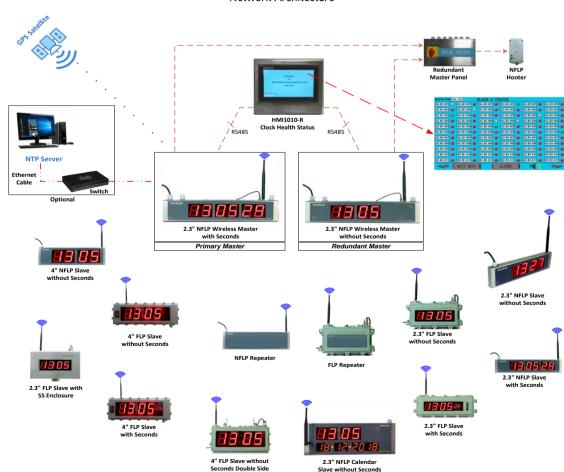

nd TM692S-F series clocks are designed for Ex-Zones. Clocks synchronized with master clock on RF network. Even if RF network failure they operate with inbuilt real time clock.

The clocks are designed for pharmacy room applications with Flameproof Enclosure.

#### Features

- Synchronization with master clock
- Works in stand-alone mode in case of network
  failure
- Flicker-free Bright Seven Segment LED Display
- Displays time in HH:MM:SS / HH:MM Format
- Tracking of clock health condition in HMI
- Best suited for clean room applications of Ex-Zone IIA, IIB
- Indication of network failure with blinking display time
- 2.3" display visible up to 100 feet

#### **Applications**

- Pharmaceutical industry
- Ware House
- Factory
- Office
- Canteen
- Colleges etc

### **Network Architecture**



## Specifications

| Technical            |                                                                          |                                                       |  |
|----------------------|--------------------------------------------------------------------------|-------------------------------------------------------|--|
| Model No             | TM682S-F-1-X                                                             | TM692S-F-1-X                                          |  |
| Display of time      | 2.3" Seven Segment LED Display (Red)                                     | 2.3" Seven Segment LED Display (Red) for hrs and mins |  |
| Display of time      |                                                                          | 1" Seven Segment LED Display (Red) for secs