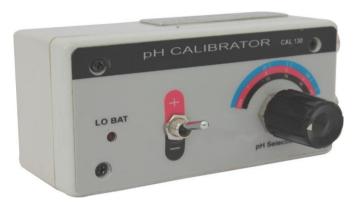

Ph CALIBRATOR CAL130

pH Calibrator (Model : CAL130-01) comes from POLMON ranges of Calibrators. The calibrator is designed to make calibrations convenient, quick and accurate.

## **Features**

- Selectable Calibration Ranges are 0.00pH, 4.00, 7.00pH, 10.00pH, 14.00pH with Low & High Impedances
- Quick plug in for BNC & Screw terminal equipments
- Small & effective cost