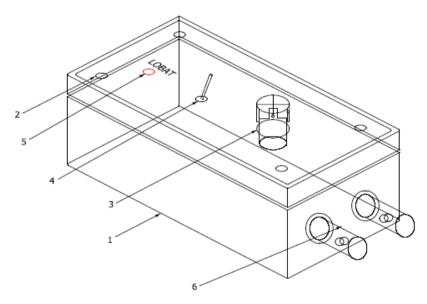

## **MECHANICAL DRAWING OF CAL 130**

- 1.Plastic Box 94X48mm 2.Screw Holes 3.Rotating Switch 4.SPDT 5.LED 6.BNC Male Connecter